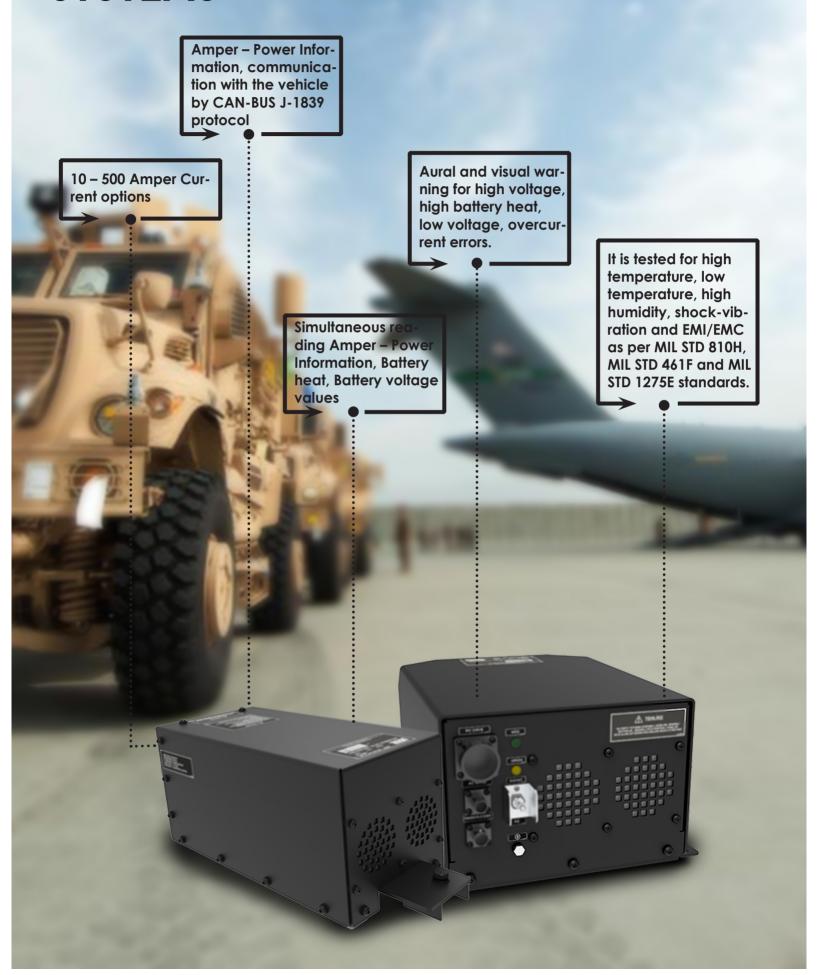

## RS3000 AC/DC CONVERTER

- It gives aural and visual warning in case of high current, short circuit, battery charging errors and redresser error.
- Redresser automatically stops when the engine operates.
- Redresser wire is portable and it has a minimum length of 5 meters.
- It has features of automatically adjusting charge current according to battery heat by battery heat measurement feature and stopping the operation whenever necessary, automatically switching off at the end of charging.
- It provides 80 Ampers independent from vehicle engine on DC source mode.
- It simultaneously charges all the batteries on the vehicle with 5-7 Amper on battery charge mode.

## **TECHNICAL SPECIFICATIONS**

| »Input Voltage Values       | 90-264V                                                   |
|-----------------------------|-----------------------------------------------------------|
| »Input Current Values       | 16A max.                                                  |
| »Power Factor               | 0.95                                                      |
| »Max. Output Current Value  | 100A max.                                                 |
| »Number of Isolated Outputs | 3 Pieces                                                  |
| »Operating Temperature      | -20 + 70 °C                                               |
| »Weight                     | 14 kg                                                     |
| »Dye and Coating            | It can be dyed and coated according to customer's choice. |