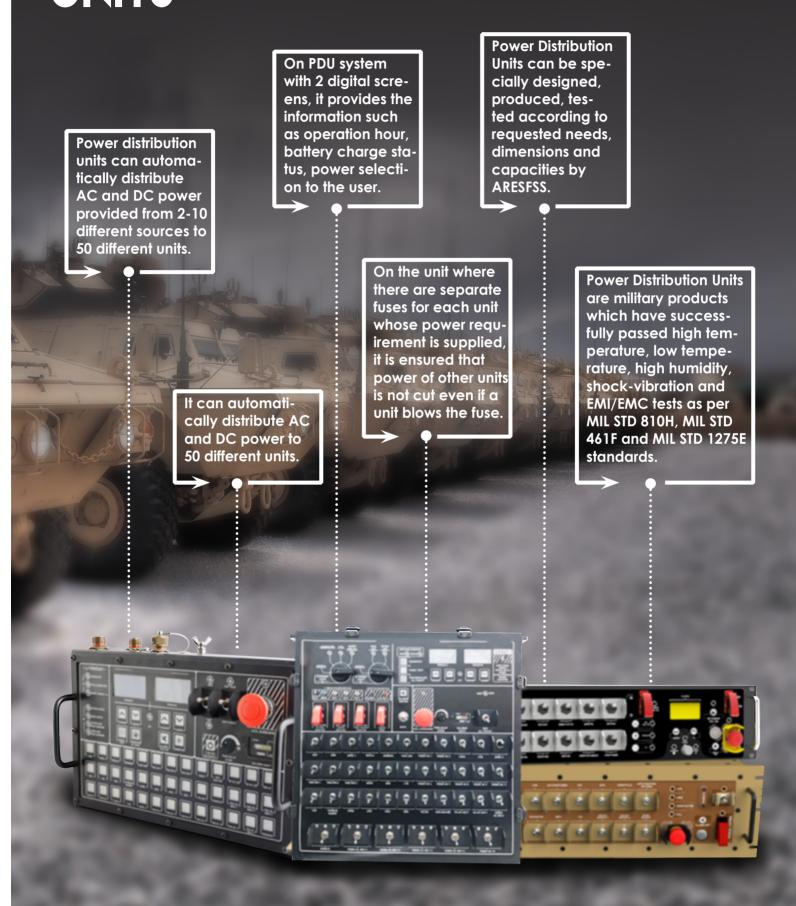

POWER SYSTEMS

# POWER DISTRIBUTION UNITS





# PSU336 POWER DISTRIBUTION / SWITCHING UNIT



# GENERAL SPECIFICATIONS-

- Information Screen
- PSU On / Off Switch and Led
- Active Section Selection Switch and Leds
- Generator Operating/Stop Button
- Emergency Stop Button
- Emergency Stop LED Indicator
- Alarm Reset Button
- Generator LFD Indicator
- PTO Alternator LFD Indicator
- Panel Test Button
- Operation Hour Indicator
- System Battery Led Indicator (Green)
- Vehicle Battery Led Indicator (Green)
- Vehicle Battery Charge Status Led Indicator (Red)
- System Battery Charge Status Led Indicator (Red)
- BIT Status Inquiry Button
- On/Off Buttons (In number of Sub-systems)
- On/Off All Button are present.

## **STANDARDS**

| MIL-C-38999      | Military Connector                                                 |
|----------------