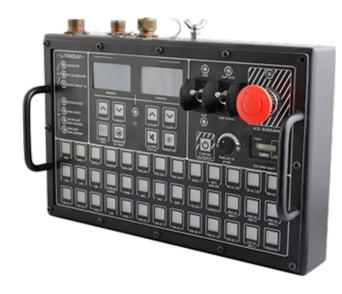

# PSU336 POWER DISTRIBUTION / SWITCHING UNIT

# GENERAL SPECIFICATIONS-

- Information Screen
- PSU On / Off Switch and Led
- Active Section Selection Switch and Leds
- Generator Operating/Stop Button
- Emergency Stop Button
- Emergency Stop LED Indicator
- Alarm Reset Button
- Generator LFD Indicator
- PTO Alternator LFD Indicator
- Panel Test Button
- Operation Hour Indicator
- System Battery Led Indicator (Green)
- Vehicle Battery Led Indicator (Green)
- Vehicle Battery Charge Status Led Indicator (Red)
- System Battery Charge Status Led Indicator (Red)
- BIT Status Inquiry Button
- On/Off Buttons (In number of Sub-systems)
- On/Off All Button are present.