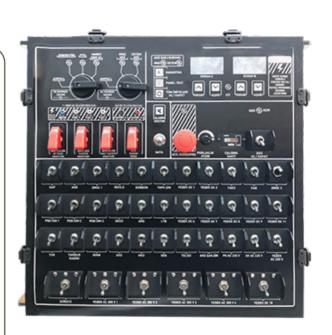

## GDU336 POWER DISTRIBUTION UNIT

### GENERAL SPECIFICATIONS-

- Information Screen
- PSU On / Off Switch and Led
- Active Section Selection Switch and Leds
- Generator Operating/Stop Button
- Emergency Stop Button
- Emergency Stop LED Indicator
- Alarm Reset Button
- Generator LED Indicator
- PTO Alternator LED Indicator
- Panel Test Button
- Operation Hour Indicator
- System Battery Led Indicator (Green)
- Vehicle Battery Led Indicator (Green)
- Vehicle Battery Charge Status Led Indicator (Red)
- System Battery Charge Status Led Indicator (Red)
- BIT Status Inquiry Button
- On/Off Buttons (In number of Sub-systems)
- On/Off All Button are present.