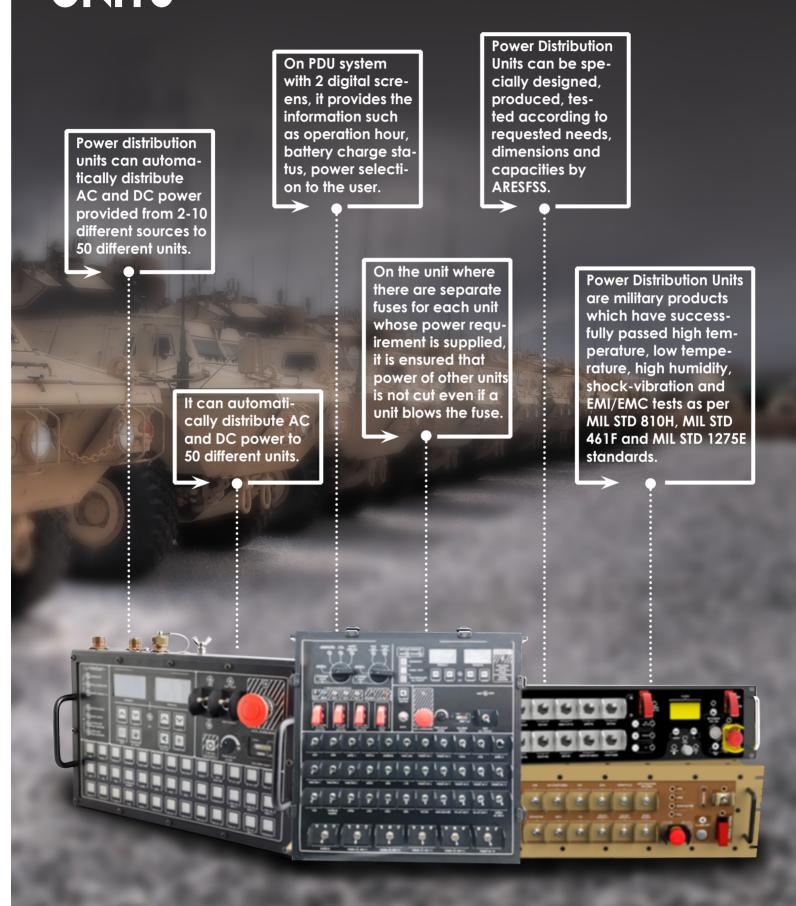

POWER SYSTEMS

# POWER DISTRIBUTION UNITS



## GDU336 POWER DISTRIBUTION UNIT

### GENERAL SPECIFICATIONS-

- Information Screen
- PSU On / Off Switch and Led
- Active Section Selection Switch and Leds
- Generator Operating/Stop Button
- Emergency Stop Button
- Emergency Stop LED Indicator
- Alarm Reset Button
- Generator LED Indicator
- PTO Alternator LED Indicator
- Panel Test Button
- Operation Hour Indicator
- System Battery Led Indicator (Green)
- Vehicle Battery Led Indicator (Green)
- Vehicle Battery Charge Status Led Indicator (Red)
- System Battery Charge Status Led Indicator (Red)
- BIT Status Inquiry Button
- On/Off Buttons (In number of Sub-systems)
- On/Off All Button are present.

## **TECHNICAL SPECIFICATIONS**

| COMMUNICATION INFRASTRUCTURE | RS422, RS485, CANBUS |
|------------------------------|-----------------