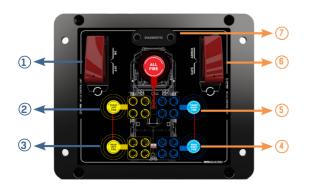

## **BUTTON SPECIFICATIONS**

| 1 | System power On/Off switch.                                       | 5. | Fire grenades positioned on the right front of the vehicle |
|---|-------------------------------------------------------------------|----|------------------------------------------------------------|
| 2 | Fires grenades positioned on the left front of the vehicle        | 6. | Allows switching between<br>War/Peace modes.               |
| 3 | Fires grenades positio-<br>ned on the left rear of the<br>vehicle | 7. | Provides access to log records.                            |
| 4 | Fires grenades positioned on the right rear of the vehicle        |    |                                                            |